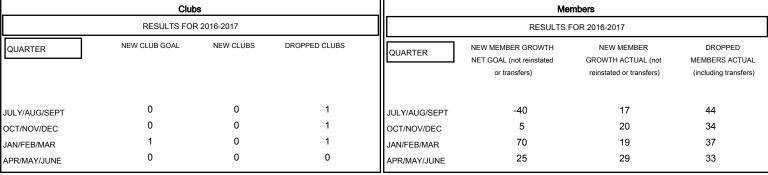

## GOALS AND ACTUAL NEW CLUBS CUMULATIVE

| DROPPED CLUBS: 3  DROPPED MEMBERS |          | 25 CLUBS OF 43 ADDED 1 OR MORE<br>NEW MEMBERS | GENDER DISTR  MALE  FEMALE         | 1BUTION<br>713 (75.21%)<br>235 (24.79%) |     |
|-----------------------------------|----------|-----------------------------------------------|------------------------------------|-----------------------------------------|-----|
| DECEASED                          | 19       | CLICK HERE FOR CUMULATIVE  MEMBERSHIP DATA    | TOTAL FAMILY UNIT MEMBERS          |                                         | 102 |
| CLUB CANCELLED OTHER              | 0<br>129 |                                               | FAMILY MEMBERS PAYING HALF<br>DUES |                                         | 52  |
| TOTAL                             | 148      |                                               |                                    |                                         |     |