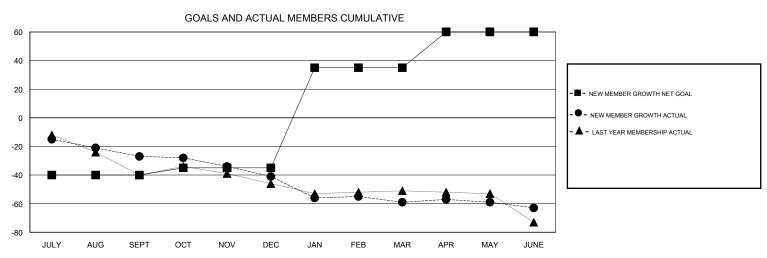

## GOALS AND ACTUAL NEW CLUBS CUMULATIVE

| DROPPED CLUBS: 3  DROPPED MEMBERS |          | 25 CLUBS OF 43 ADDED 1 OR MORE<br>NEW MEMBERS | GENDER DISTR  MALE  FEMALE         | 1BUTION<br>713 (75.21%)<br>235 (24.79%) |     |
|-----------------------------------|----------|-----------------------------------------------|------------------------------------|-----------------------------------------|-----|
| DECEASED                          | 19       | CLICK HERE FOR CUMULATIVE  MEMBERSHIP DATA    | TOTAL FAMILY UNIT MEMBERS          |                                         | 102 |
| CLUB CANCELLED OTHER              | 0<br>129 |                                               | FAMILY MEMBERS PAYING HALF<br>DUES |                                         | 52  |
| TOTAL                             | 148      |                                               |                                    |                                         |     |